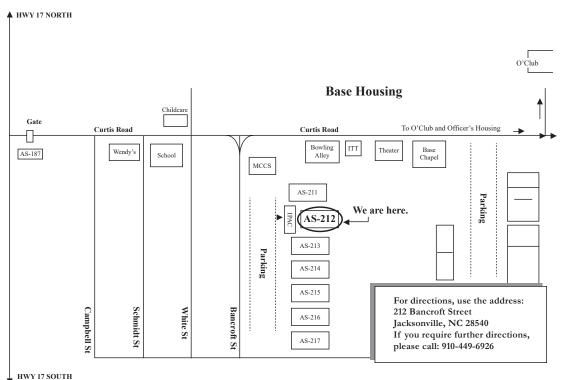

0                    | + | \$15.00 | \$3,767.00 |
| 15              | \$4,020.00                    | + | \$15.00 | \$4,035.00 |
| 16 or<br>more   | \$4,288.00                    | + | \$15.00 | \$4,303.00 |

Tuition payments may be made by cash, check, money order, credit or debit card (American Express, Discover, VISA and MasterCard).

- Online payment of full tuition and fees may be made via your WebAdvisor student account with a credit or debit card (American Express, Discover, MasterCard or VISA).
- Personal check payment requires the following information on the face of the check:
  - □ The current physical address of the person who signs the check.
  - □ The student's CCCC Student ID Number.

# John A. Lejeune Education Center Building 825



# MCAS New River - BLDG AS-212 RM 221A



to Wilmington