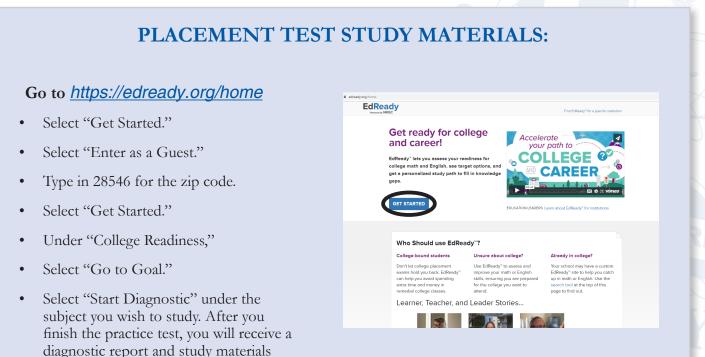

# To Schedule a Placement Test

- On the MyCCCC Portal, click the "Information for Placement Testing Icon."
- Scroll down to the center of the page and select the desired testing location.
- Complete the form by filling in the required fields. If necessary, repeat the steps above to make an appointment for the remaining test.

If you need assistance, please contact us at 910-451-2391.