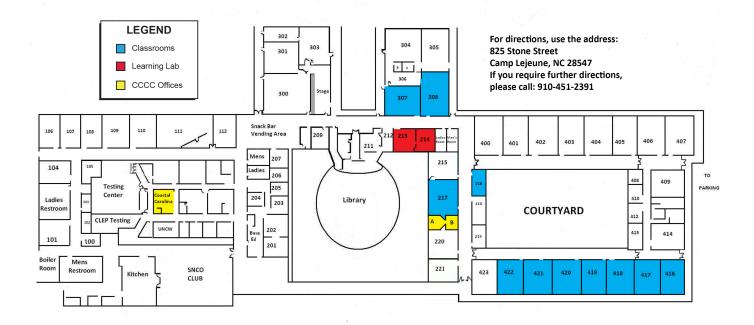

# Coastal Campus Maps

LEGEND

т

- Information Ø Admissions Cafeteria ŧ Security Office Emergency/Information Tower ≧▲★ **UNCW** Offices Onslow Early College High School James Leroy Henderson, Jr. Administration Building Α BT A. D. Guy Business Technology Building CA Classroom Building A СВ Classroom Building B Kenneth B. Hurst Continuing Education Building CE Fine Arts Building (Bodenhamer Auditorium) Health Occupational Science Building FA н IS Institutional Support Services Building C. Louis Shields Learning Resources Center L Μ Multipurpose Building MS W.D. "Billy" Mills Math and Science Technology Building Hugh A. Ragsdale Building R s James S. Melton Vocational Skills Center SC
  - Student Center Lloyd P. Respass Trades Building

- Covered Walkways
- Sidewalks
- --- College Vehicle Zone
- Training Vehicle Zone
- - Construction Zone
- Service Road
- Jogging Track

#### **Parking Codes**

- C Cosmetology Patrons
- D Delivery
- E Employees
- H Handicapped
- M Motorcycles
- 0 Overflow Parking
- S Students
- U Unrestricted
- V Visitors

# John A. Lejeune Education Center Building 825