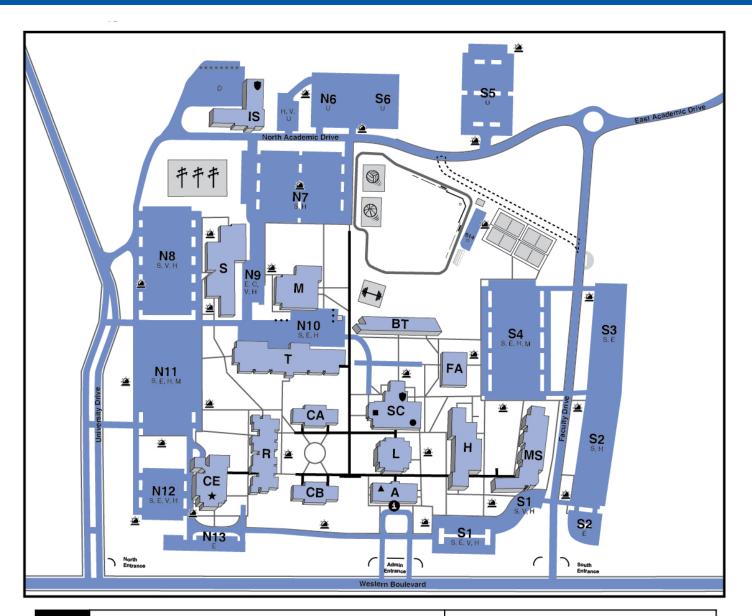

# Coastal Campus Maps

LEGEND

т

- Information Ø Admissions Cafeteria ŧ Security Office Emergency/Information Tower ≧▲★ **UNCW** Offices Onslow Early College High School James Leroy Henderson, Jr. Administration Building Α BT A. D. Guy Business Technology Building CA Classroom Building A СВ Classroom Building B Kenneth B. Hurst Continuing Education Building CE Fine Arts Building (Bodenhamer Auditorium) Health Occupational Science Building FA н IS Institutional Support Services Building C. Louis Shields Learning Resources Center L Μ Multipurpose Building MS W.D. "Billy" Mills Math and Science Technology Building Hugh A. Ragsdale Building R s James S. Melton Vocational Skills Center SC
  - Student Center Lloyd P. Respass Trades Building

- Covered Walkways
- Sidewalks
- --- College Vehicle Zone
- Training Vehicle Zone
- - Construction Zone
- Service Road
- Jogging Track

#### **Parking Codes**

- C Cosmetology Patrons
- D Delivery
- E Employees
- H Handicapped
- M Motorcycles
- 0 Overflow Parking
- S Students
- U Unrestricted
- V Visitors