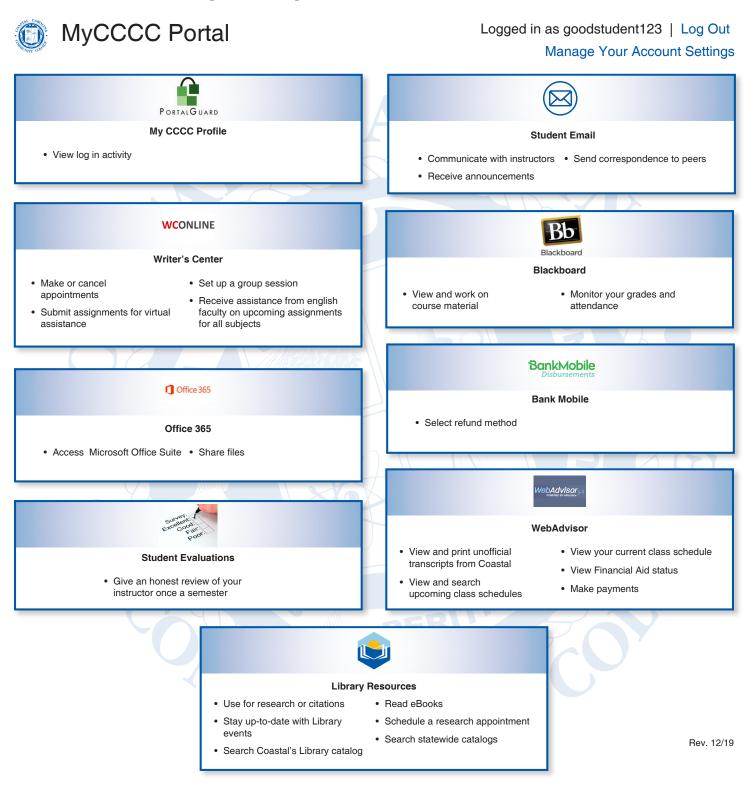

# MyCCCC Portal

- Go to <u>www.coastalcarolina.edu</u>.
- Click on MyCCCC at the top of the page.
- The login information consists of your first name, last name, and last three digits of your student ID number. Your student ID can be found on your admission form. The default password is Coastalxxx (xxx= the last three digits of your student ID number). After your initial login, you will be asked to answer a series of challenge questions and change your password. See "use a strong password" for more information on the password requirements.